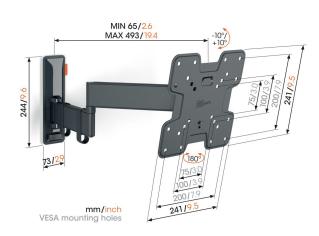

### **Specifications**

Article number (SKU) 38324FD90
Colour Black

EAN single box 8712285360268

Product size S
Height 241
Width 241
TÜV certified Yes

Tilt up to 20°

Turn Full motion (up to 180°)

Guarantee 10 years
Min. screen size (inch) 19
Max. screen size (inch) 43
Max. weight load (kg/Lbs) 15 / 33.07
Max. holt size M8

Max. bolt sizeM8Max. height of interface (mm)241Max. width of interface (mm)241

Cable management Cable clips

Certifications TÜV

Max. distance to the wall (mm / inch) 493 /

Max. distance to the wall (mm / inch)493 / 19.41Max. horizontal hole pattern (mm)200Max. vertical hole pattern (mm)200Min. distance to the wall (mm / inch)65 / 2.56Min. horizontal hole pattern (mm)75Min. vertical hole pattern (mm)75Number of pivot points3