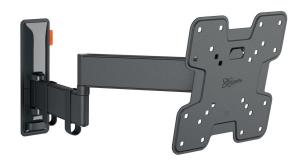

## TVM 324FD9 Full-Motion TV Wall Mount (black)

#### Stylish and safe: full-motion TV wall mount for TVs from 19 to 43 inches

With this stylish COMFORT Full-Motion+ TV wall mount, you are choosing safety, design and optimal viewing comfort. The wall mount is very robust and can withstand intensive use. Because the wall mount can rotate up to 180°, you can enjoy your TV from any angle in the room. Tilting is possible up to an angle of 20° (10° forwards and backwards). The wall mount is suitable for TVs from 19 to 43 inches and weighing up to 15 kg.