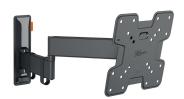

## TVM 324FD9 Full-Motion TV Wall Mount (black)

#### Stylish and safe: full-motion TV wall mount for TVs from 19 to 43 inches

With this stylish COMFORT Full-Motion+ TV wall mount, you are choosing safety, design and optimal viewing comfort. The wall mount is very robust and can withstand intensive use. Because the wall mount can rotate up to 180°, you can enjoy your TV from any angle in the room. Tilting is possible up to an angle of 20° (10° forwards and backwards). The wall mount is suitable for TVs from 19 to 43 inches and weighing up to 15 kg.