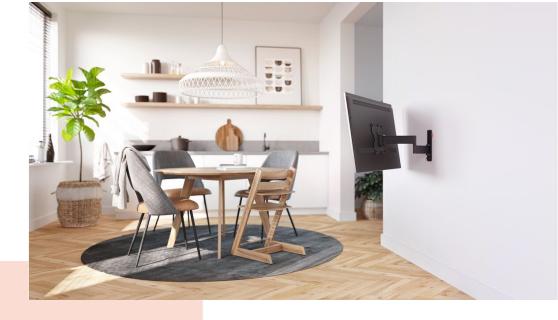

#### Stylish and safe: full-motion TV wall mount for TVs from 19 to 43 inches

With this stylish COMFORT Full-Motion+ TV wall mount, you are choosing safety, design and optimal viewing comfort. The wall mount is very robust and can withstand intensive use. Because the wall mount can rotate up to 180°, you can enjoy your TV from any angle in the room. Tilting is possible up to an angle of 20° (10° forwards and backwards). The wall mount is suitable for TVs from 19 to 43 inches and weighing up to 15 kg.